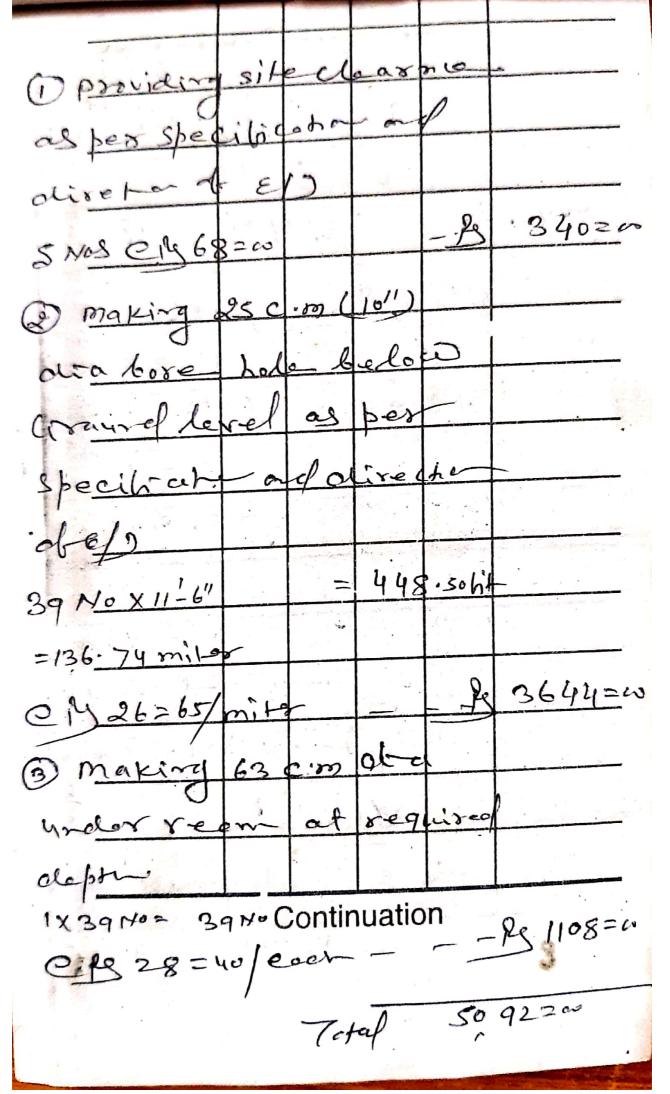

|



Sch. XLV-Form No. 134

| OCII. ALV      | COLL    | 140.                                  | 134           |        |                |
|----------------|---------|---------------------------------------|---------------|--------|----------------|
| Dadiodas       | Detaits | of actua                              | il measu      | rement | Contents       |
| Particulars    | No.     | 1.                                    | B.            | D.     | of area        |
|                | B.      | <i>j</i>                              | RS            |        | 5092=4         |
| (4) Providing  | R.      | c.c.(                                 | 1:2!          | 4)     |                |
| in pile ba     | اب دد   | h                                     | _ 01          | 3      |