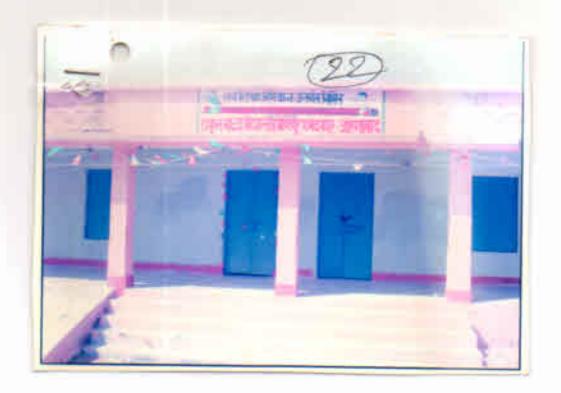

इस विद्यालय को कार्यकारिकी के निर्णयानुसार एक कमरा/दो अतिरिक्त कमरा निर्णाण का स्वीकृति प्राप्त है। यह योजना राशि 317800/- रूपया का है जो सुपर विजन चार्ज के साथ है। जिसका T.S एवं A/S प्राप्त है।

निद्यालय शिक्षा समिति को कार्य प्रारम्भ की स्वीकृति के साथ 317800/- रूपमा योजना राशि का 60% प्रथम किरत की राशि को विमुक्त करने का आदेश देना बाहेगे।