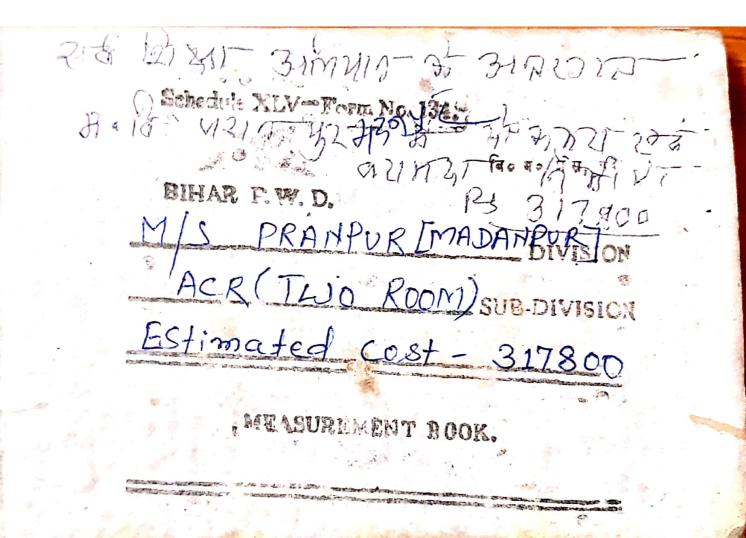

इस विद्यालय को कार्यकारिकी के निर्णयानुसार एक कमरा/दो अतिरिक्त कमरा निर्णाण का स्वीकृति प्राप्त है। यह योजना राशि 317800/- रूपया का है जो सुपर विजन चार्ज के साथ है। जिसका T.S एवं A/S प्राप्त है।

निद्यालय शिक्षा समिति को कार्य प्रारम्भ की स्वीकृति के साथ 317800/- रूपमा योजना राशि का 60% प्रथम किरत की राशि को विमुक्त करने का आदेश देना बाहेगे।