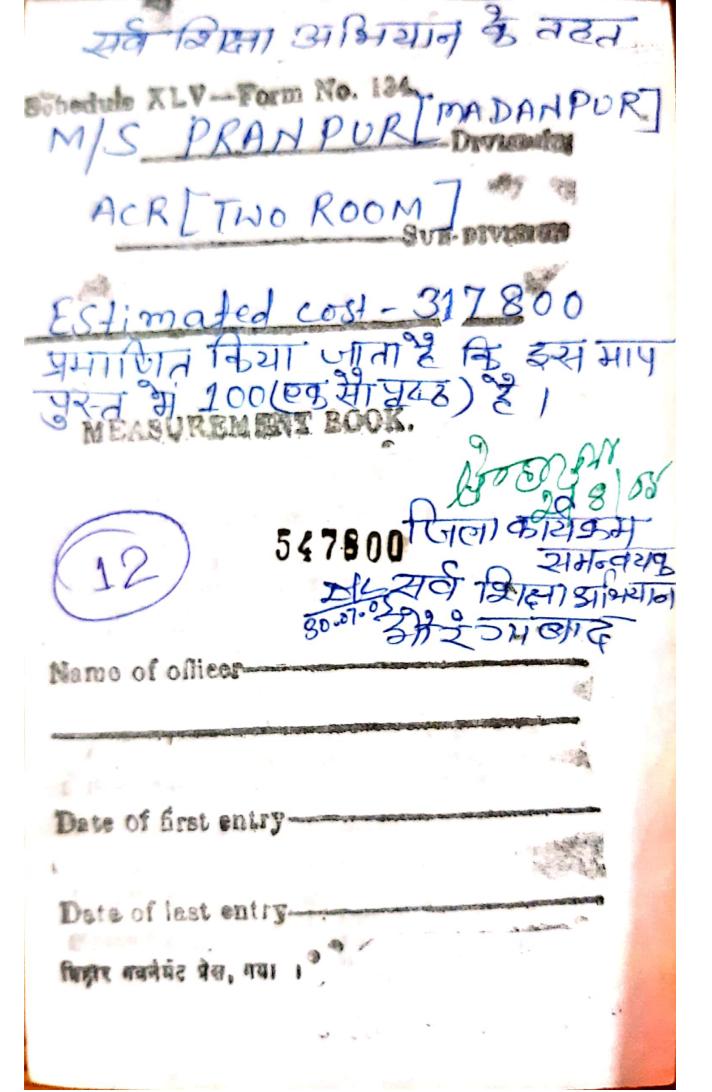

इस विद्यालय को कार्यकारिकी के निर्णयानुसार एक कमरा/दो अतिरिक्त कमरा निर्णाण का स्वीकृति प्राप्त है। यह योजना राशि 317800/- रूपया का है जो सुपर विजन चार्ज के साथ है। जिसका T.S एवं A/S प्राप्त है।

निद्यालय शिक्षा समिति को कार्य प्रारम्भ की स्वीकृति के साथ 317800/- रूपमा योजना राशि का 60% प्रथम किरत की राशि को विमुक्त करने का आदेश देना बाहेगे।